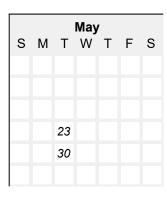

#### Post Time(s)

1:05 p.m. except 4:30 p.m., Mondays and Tuesdays (May 23 to June 27, July 4 to August 1, August 8 to August 22) 3:00 p.m., Mondays and Tuesdays (August 28 to August 29, September 5 to September 26)