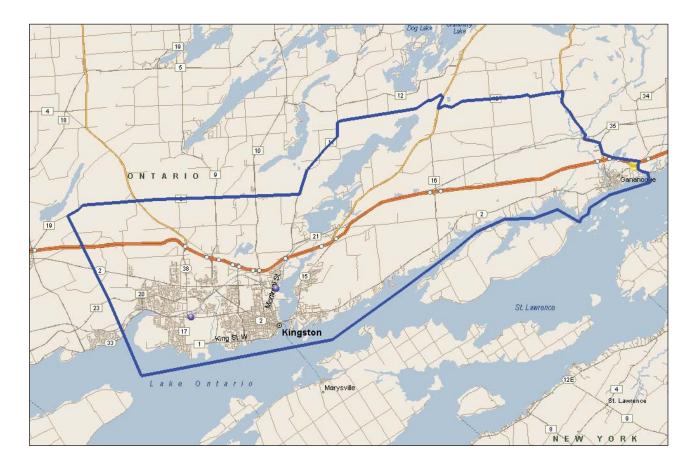

#### **MUNICIPALITIES INCLUDED**

Zone contains City of Kingston, Frontenac County (Township of South Frontenac), City of Gananoque, Leeds and Grenville United Counties (Township of Leeds and the Thousand Islands)

| GAMING OFFERING FLEXIBILITY    |           |
|--------------------------------|-----------|
| Maximum number of facilities   | 1         |
| Allowed range of slot machines | Up to 600 |
| Allowed range of table games   | TBD       |