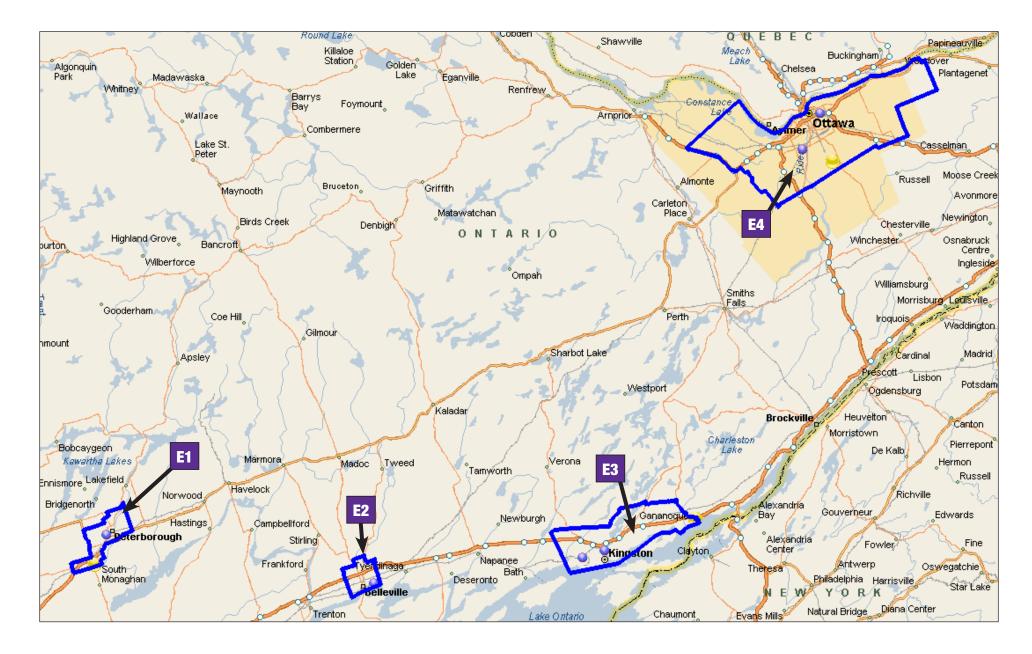

#### **MUNICIPALITIES INCLUDED**

Zone includes City of Peterborough, Peterborough County (Township of Cavan-Monaghan, Township of Ottanabee-South Monaghan, Township of Smith-Ennismore-Lakefield)

| GAMING OFFERING FLEXIBILITY    |           |
|--------------------------------|-----------|
| Maximum number of facilities   | 1         |
| Allowed range of slot machines | Up to 600 |
| Allowed range of table games   | TBD       |

#### **MUNICIPALITIES INCLUDED**

Zone includes the City of Ottawa and the United Counties of Prescott and Russell (City of Clarence-Rockland)

| GAMING OFFERING FLEXIBILITY    |             |
|--------------------------------|-------------|
| Maximum number of facilities   | 1           |
| Allowed range of slot machines | Up to 2,000 |
| Allowed range of table games   | TBD         |

#### **MUNICIPALITIES INCLUDED**

Zone contains City of Kingston, Frontenac County (Township of South Frontenac), City of Gananoque, Leeds and Grenville United Counties (Township of Leeds and the Thousand Islands)

#### **MUNICIPALITIES INCLUDED**

Zone includes City of Belleville, Municipality of Quinte West

| Bingo hall part No e of revitalization facil |
|----------------------------------------------|
|----------------------------------------------|