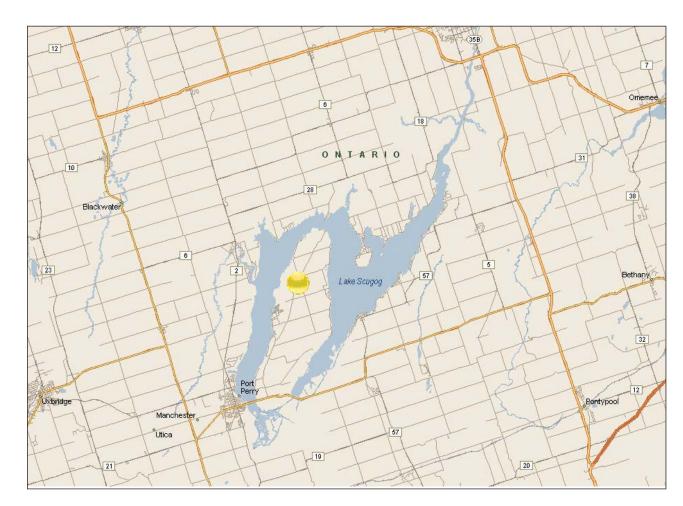

#### **MUNICIPALITIES INCLUDED**

Site is on the Mississaugas of Scugog Island Reserve

| GAMING OFFERING FLEXIBILITY    |           |
|--------------------------------|-----------|
| Maximum number of facilities   | 1         |
| Allowed range of slot machines | Up to 600 |
| Allowed range of table games   | TBD       |