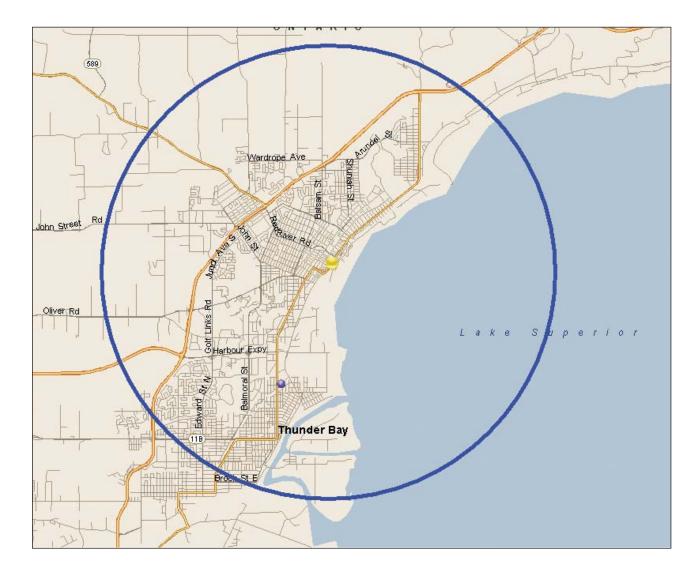

#### **MUNICIPALITIES INCLUDED** Zone includes City of Thunder Bay

| GAMING OFFERING FLEXIBILITY    |           |
|--------------------------------|-----------|
| Maximum number of facilities   | 1         |
| Allowed range of slot machines | Up to 600 |
| Allowed range of table games   | TBD       |