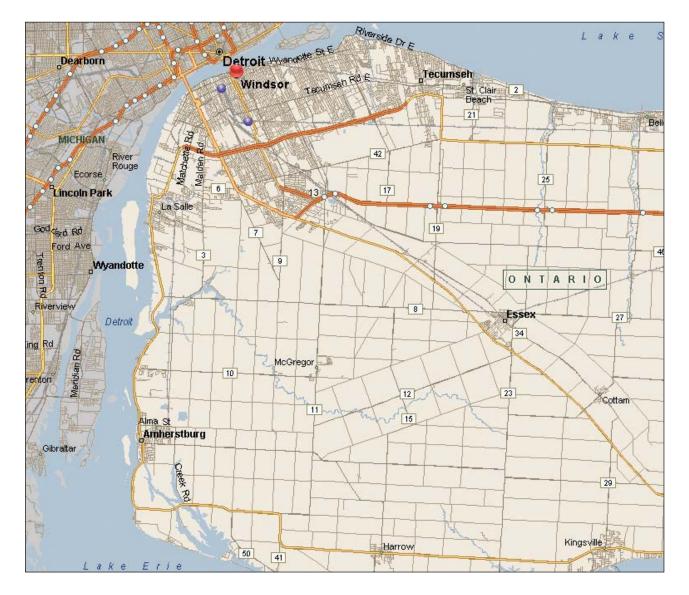

#### **MUNICIPALITIES INCLUDED** Site is in the City of Windsor

| GAMING OFFERING FLEXIBILITY    |             |
|--------------------------------|-------------|
| Maximum number of facilities   | 1           |
| Allowed range of slot machines | Up to 2,500 |
| Allowed range of table games   | TBD         |