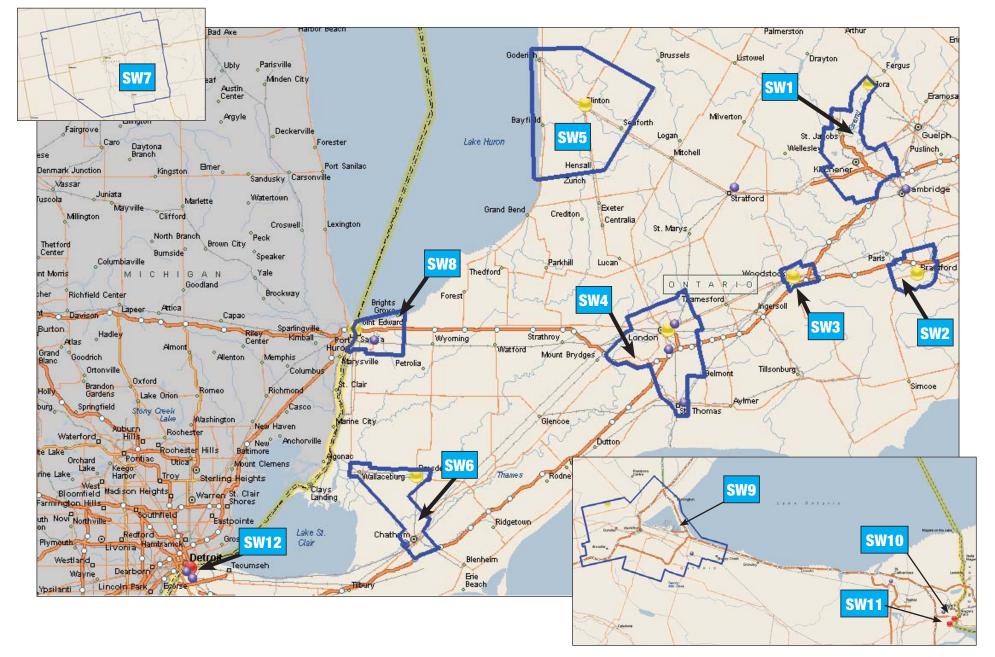

#### **MUNICIPALITIES INCLUDED**

Zone includes Regional Municipality of Waterloo (Waterloo, Kitchener, Cambridge, Woolwich Township, Wilmot Township, Wellington County (Township of Centre Wellington))

| GAMING OFFERING FLEXIBILITY    |             |
|--------------------------------|-------------|
| Maximum number of facilities   | 1           |
| Allowed range of slot machines | Up to 1200* |
| Allowed range of table games   | TBD         |

\*Capped at 449 by official municipal plan

#### **MUNICIPALITIES INCLUDED** Zone includes City of Brantford, County of Brant

| GAMING OFFERING FLEXIBILITY    |           |
|--------------------------------|-----------|
| Maximum number of facilities   | 1         |
| Allowed range of slot machines | Up to 600 |
| Allowed range of table games   | TBD       |

#### **MUNICIPALITIES INCLUDED**

Zone includes City of Woodstock, Oxford County (townships of East Zorra-Tavistock, South-West Oxford, Norwich)

#### GAMING OFFERING FLEXIBILITY

| Maximum number of facilities   | 1         |
|--------------------------------|-----------|
| Allowed range of slot machines | Up to 300 |
| Allowed range of table games   | TBD       |

#### **MUNICIPALITIES INCLUDED**

Municipalities: City of London, Middlesex County (Townships of Middlesex Centre, Thames Centre, Strathroy-Cardoc), City of St. Thomas, Elgin County (Municipality of Central Elgin, Township of Southwold)

| GAMING OFFERING FLEXIBILITY    |             |
|--------------------------------|-------------|
| Maximum number of facilities   | 1           |
| Allowed range of slot machines | Up to 1,200 |
| Allowed range of table games   | TBD         |

#### **MUNICIPALITIES INCLUDED**

Zone is within Huron County (Town of Goderich, Township of Ashfield-Colborne-Wawanosh, Municipality of Central Huron, Municipality of Bluewater, Municipality of Huron East)

| Existing | facility |
|----------|----------|
|----------|----------|

| GAMING OFFERING FLEXIBILITY    |           |
|--------------------------------|-----------|
| Maximum number of facilities   | 1         |
| Allowed range of slot machines | Up to 300 |
| Allowed range of table games   | TBD       |

#### **MUNICIPALITIES INCLUDED**

Zone includes Municipality of Chatham-Kent

| GAMING OFFERING FLEXIBILITY    |           |
|--------------------------------|-----------|
| Maximum number of facilities   | 1         |
| Allowed range of slot machines | Up to 300 |
| Allowed range of table games   | TBD       |

#### **MUNICIPALITIES INCLUDED**

Zone includes Bruce County (Brockton, South Bruce), Grey County (Hanover, West Grey)

| GAMING OFFERING FLEXIBILITY |  |
|-----------------------------|--|
|-----------------------------|--|

| Maximum number of facilities   | 1         |
|--------------------------------|-----------|
| Allowed range of slot machines | Up to 300 |
| Allowed range of table games   | TBD       |

#### **MUNICIPALITIES INCLUDED**

Zone includes Municipalities of Point Edward and Sarnia

| GAMING OFFERING FLEXIBILITY    |           |
|--------------------------------|-----------|
| Maximum number of facilities   | 1         |
| Allowed range of slot machines | Up to 600 |
| Allowed range of table games   | TBD       |