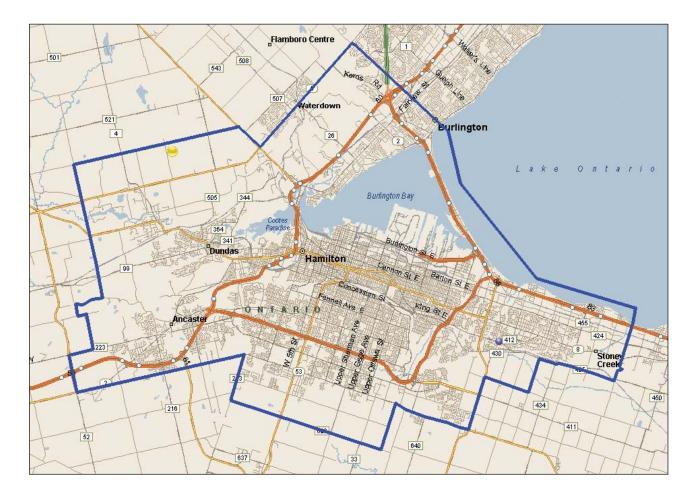

#### **MUNICIPALITIES INCLUDED**

Zone includes the City of Hamilton, Halton Region (City of Burlington)

| GAMING OFFERING FLEXIBILITY    |             |
|--------------------------------|-------------|
| Maximum number of facilities   | 1           |
| Allowed range of slot machines | Up to 1,200 |
| Allowed range of table games   | TBD         |