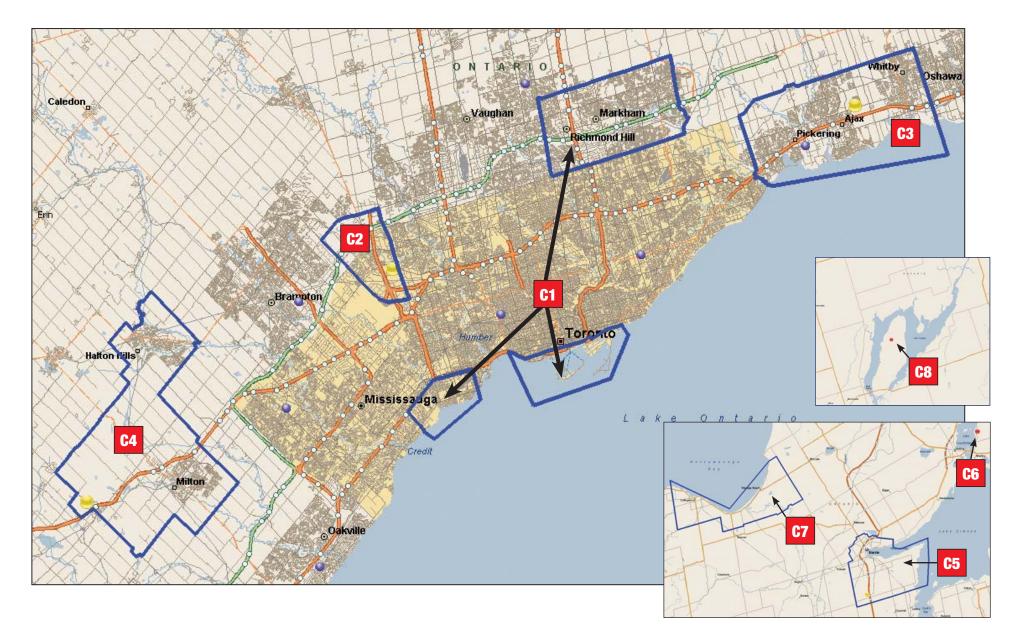

#### **MUNICIPALITIES INCLUDED**

Potential sites include City of Toronto, Peel Region (City of Mississauga) and York Region (Markham, Richmond Hill)

| GAMING OFFERING FLEXIBILITY    |                         |
|--------------------------------|-------------------------|
| Maximum number of facilities   | 1 (in 1 of the 3 areas) |
| Allowed range of slot machines | Up to 5,000*            |
| Allowed range of table games   | TBD                     |

\*Between zones C1 and C2, only one facility will be allowed up to 5,000 slots

#### **MUNICIPALITIES INCLUDED**

Zone includes City of Toronto, Peel Region (City of Mississauga, City of Brampton), York Region (City of Vaughan)

| ڬ Existing facility |  |
|---------------------|--|
|---------------------|--|

| GAMING OFFERING FLEXIBILITY    |              |
|--------------------------------|--------------|
| Maximum number of facilities   | 1            |
| Allowed range of slot machines | Up to 5,000* |
| Allowed range of table games   | TBD          |

#### **MUNICIPALITIES INCLUDED**

Zone includes Durham Region (Ajax, Pickering, Whitby)

| GAMING OFFERING FLEXIBILITY    |              |
|--------------------------------|--------------|
| Maximum number of facilities   | 1            |
| Allowed range of slot machines | Up to 1,600* |
| Allowed range of table games   | TBD          |

\*Capped at 800 by official municipal plan (city of Ajax)

#### **MUNICIPALITIES INCLUDED**

Zone includes Halton Region (Municipalities of Halton Hills and Milton)

| GAMING OFFERING FLEXIBILITY    |             |
|--------------------------------|-------------|
| Maximum number of facilities   | 1           |
| Allowed range of slot machines | Up to 1,200 |
| Allowed range of table games   | TBD         |