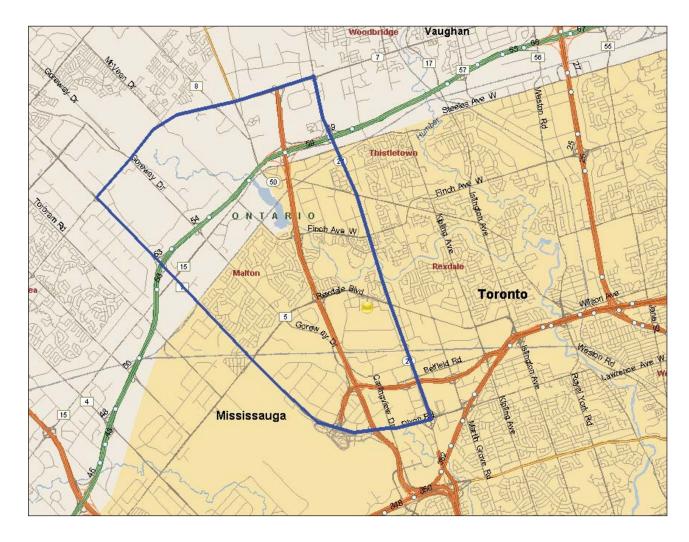

#### **MUNICIPALITIES INCLUDED**

Zone includes City of Toronto, Peel Region (City of Mississauga, City of Brampton), York Region (City of Vaughan)

| ڬ Existing facility |  |
|---------------------|--|
|---------------------|--|

| GAMING OFFERING FLEXIBILITY    |              |
|--------------------------------|--------------|
| Maximum number of facilities   | 1            |
| Allowed range of slot machines | Up to 5,000* |
| Allowed range of table games   | TBD          |

\*Between zones C1 and C2, only one facility will be allowed up to 5,000 slots