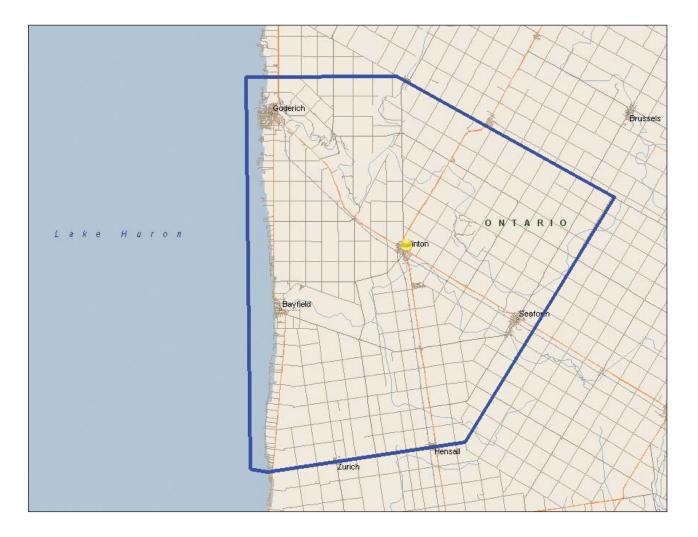

#### **MUNICIPALITIES INCLUDED**

Zone is within Huron County (Town of Goderich, Township of Ashfield-Colborne-Wawanosh, Municipality of Central Huron, Municipality of Bluewater, Municipality of Huron East)

| Existing | facility |
|----------|----------|
|----------|----------|

| GAMING OFFERING FLEXIBILITY    |           |
|--------------------------------|-----------|
| Maximum number of facilities   | 1         |
| Allowed range of slot machines | Up to 300 |
| Allowed range of table games   | TBD       |