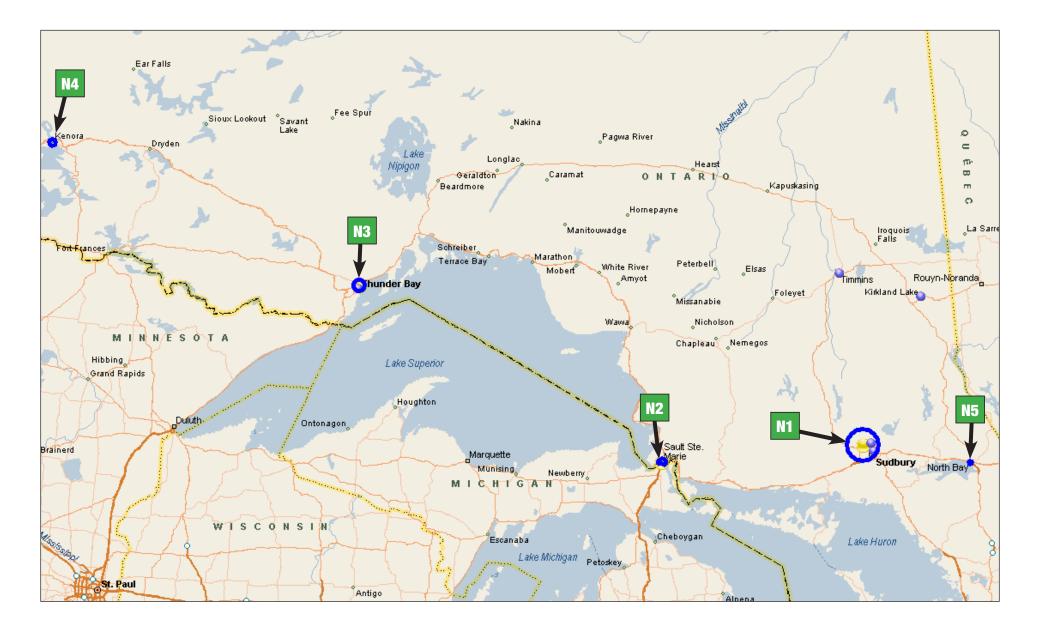

#### **MUNICIPALITIES INCLUDED**

Zone includes the City of Greater Sudbury, Unorganized Sudbury District

| GAMING OFFERING FLEXIBILITY    |           |
|--------------------------------|-----------|
| Maximum number of facilities   | 1         |
| Allowed range of slot machines | Up to 600 |
| Allowed range of table games   | TBD       |

#### **MUNICIPALITIES INCLUDED** Zone includes City of Sault Ste. Marie

| GAMING OFFERING FLEXIBILITY    |           |
|--------------------------------|-----------|
| Maximum number of facilities   | 1         |
| Allowed range of slot machines | Up to 600 |
| Allowed range of table games   | TBD       |

#### **MUNICIPALITIES INCLUDED** Zone includes City of Thunder Bay

| GAMING OFFERING FLEXIBILITY    |           |
|--------------------------------|-----------|
| Maximum number of facilities   | 1         |
| Allowed range of slot machines | Up to 600 |
| Allowed range of table games   | TBD       |

#### **MUNICIPALITIES INCLUDED**

Zone includes City of Kenora, WON Reserve (Kenora Indian Reserve 38B)

No existing facility

#### **MUNICIPALITIES INCLUDED** Zone includes City of North Bay

No existing facility

| GAMING OFFERING FLEXIBILITY    |           |
|--------------------------------|-----------|
| Maximum number of facilities   | 1         |
| Allowed range of slot machines | Up to 300 |
| Allowed range of table games   | TBD       |