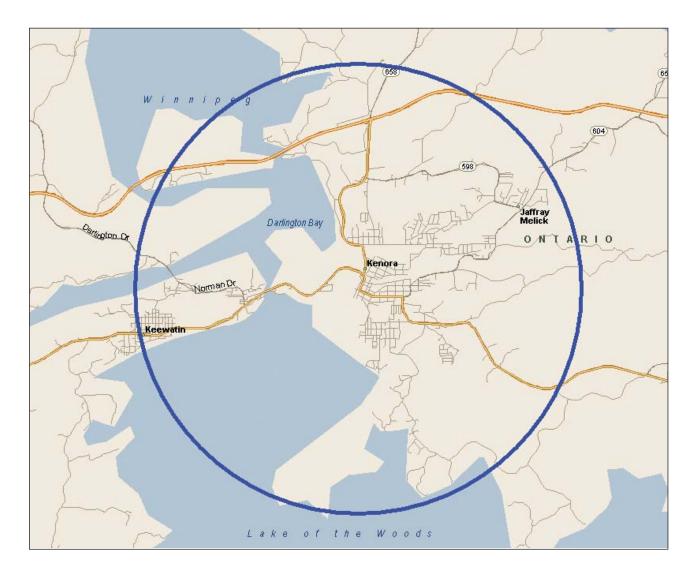

#### **MUNICIPALITIES INCLUDED** Zone includes City of North Bay

No existing facility

| GAMING OFFERING FLEXIBILITY    |           |
|--------------------------------|-----------|
| Maximum number of facilities   | 1         |
| Allowed range of slot machines | Up to 300 |
| Allowed range of table games   | TBD       |