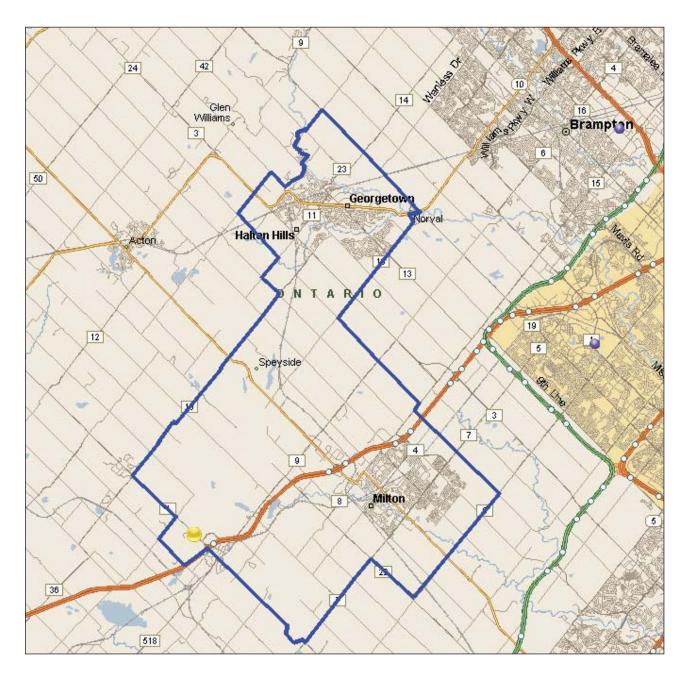

#### **MUNICIPALITIES INCLUDED**

Zone includes Halton Region (Municipalities of Halton Hills and Milton)

| GAMING OFFERING FLEXIBILITY    |             |
|--------------------------------|-------------|
| Maximum number of facilities   | 1           |
| Allowed range of slot machines | Up to 1,200 |
| Allowed range of table games   | TBD         |

*Note: Zone boundaries are approximate and will include locations within 100 metres of boundary as depicted on map.* 