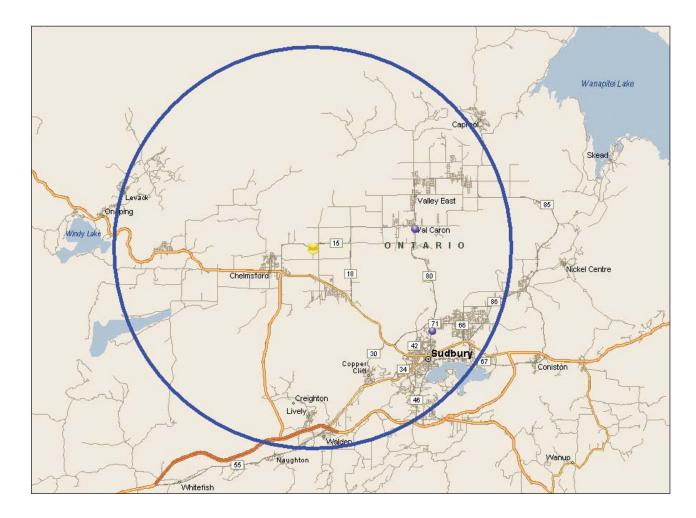

#### **MUNICIPALITIES INCLUDED**

Zone includes the City of Greater Sudbury, Unorganized Sudbury District

| GAMING OFFERING FLEXIBILITY    |           |
|--------------------------------|-----------|
| Maximum number of facilities   | 1         |
| Allowed range of slot machines | Up to 600 |
| Allowed range of table games   | TBD       |