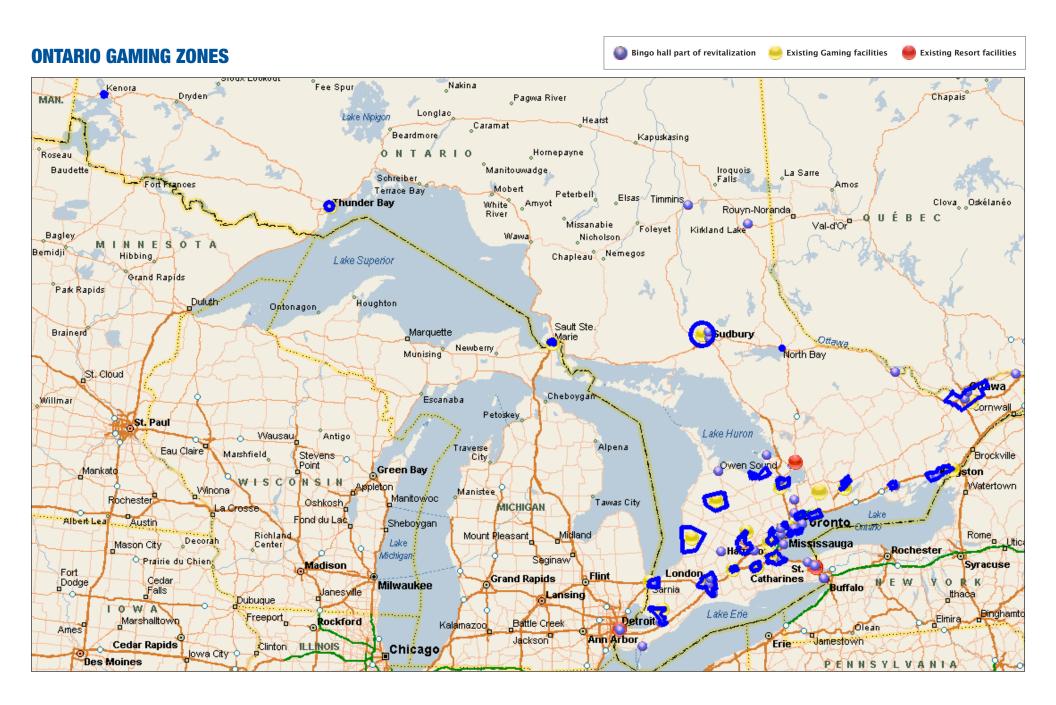

#### **MUNICIPALITIES INCLUDED**

Potential sites include City of Toronto, Peel Region (City of Mississauga) and York Region (Markham, Richmond Hill)



| GAMING OFFERING FLEXIBILITY    |                         |
|--------------------------------|-------------------------|
| Maximum number of facilities   | 1 (in 1 of the 3 areas) |
| Allowed range of slot machines | Up to 5,000*            |
| Allowed range of table games   | TBD                     |

\*Between zones C1 and C2, only one facility will be allowed up to 5,000 slots



#### **MUNICIPALITIES INCLUDED**

Zone includes City of Toronto, Peel Region (City of Mississauga, City of Brampton), York Region (City of Vaughan)

| ڬ Existing facility |  |
|---------------------|--|
|---------------------|--|

| GAMING OFFERING