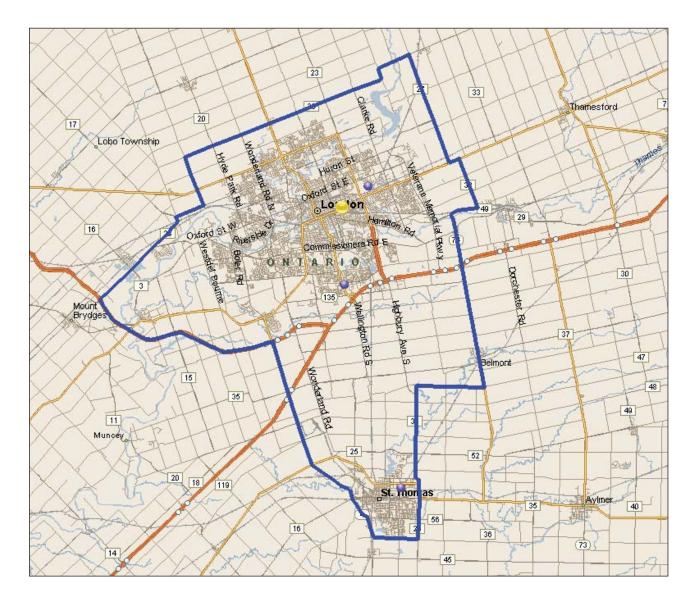

#### **MUNICIPALITIES INCLUDED**

Municipalities: City of London, Middlesex County (Townships of Middlesex Centre, Thames Centre, Strathroy-Cardoc), City of St. Thomas, Elgin County (Municipality of Central Elgin, Township of Southwold)

| GAMING OFFERING FLEXIBILITY    |             |
|--------------------------------|-------------|
| Maximum number of facilities   | 1           |
| Allowed range of slot machines | Up to 1,200 |
| Allowed range of table games   | TBD         |