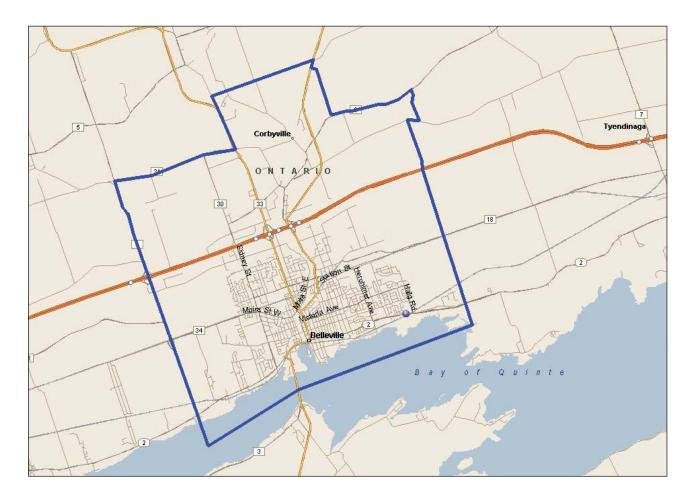

#### **MUNICIPALITIES INCLUDED**

Zone includes City of Belleville, Municipality of Quinte West

| Bingo hall part No e of revitalization facil |
|----------------------------------------------|
|----------------------------------------------|