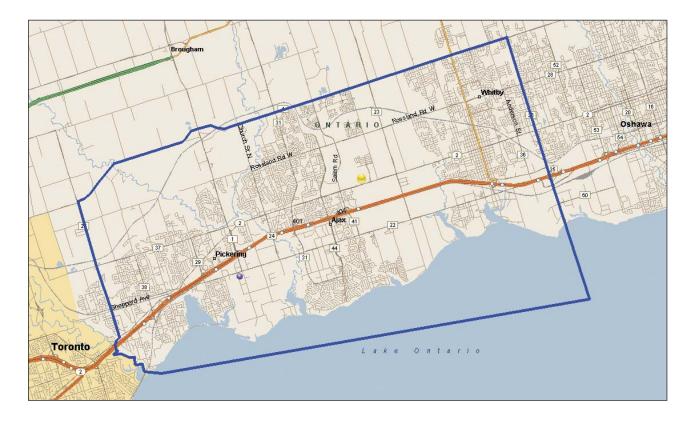

#### **MUNICIPALITIES INCLUDED**

Zone includes Durham Region (Ajax, Pickering, Whitby)

| GAMING OFFERING FLEXIBILITY    |              |
|--------------------------------|--------------|
| Maximum number of facilities   | 1            |
| Allowed range of slot machines | Up to 1,600* |
| Allowed range of table games   | TBD          |

\*Capped at 800 by official municipal plan (city of Ajax)