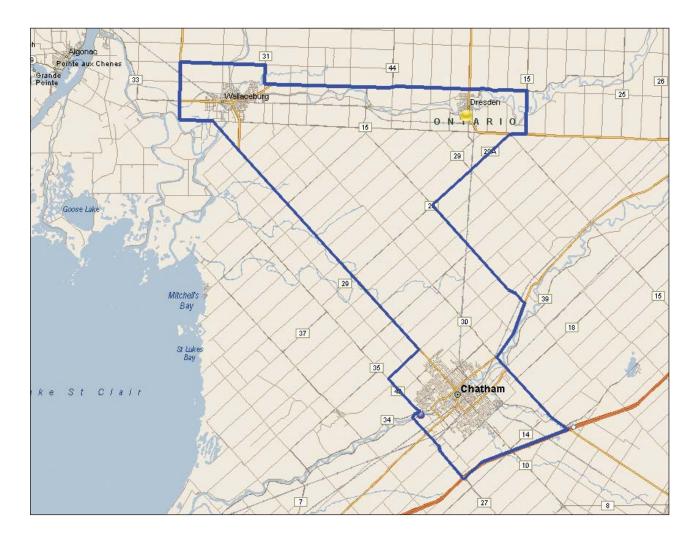

#### **MUNICIPALITIES INCLUDED**

Zone includes Municipality of Chatham-Kent

| GAMING OFFERING FLEXIBILITY    |           |
|--------------------------------|-----------|
| Maximum number of facilities   | 1         |
| Allowed range of slot machines | Up to 300 |
| Allowed range of table games   | TBD       |