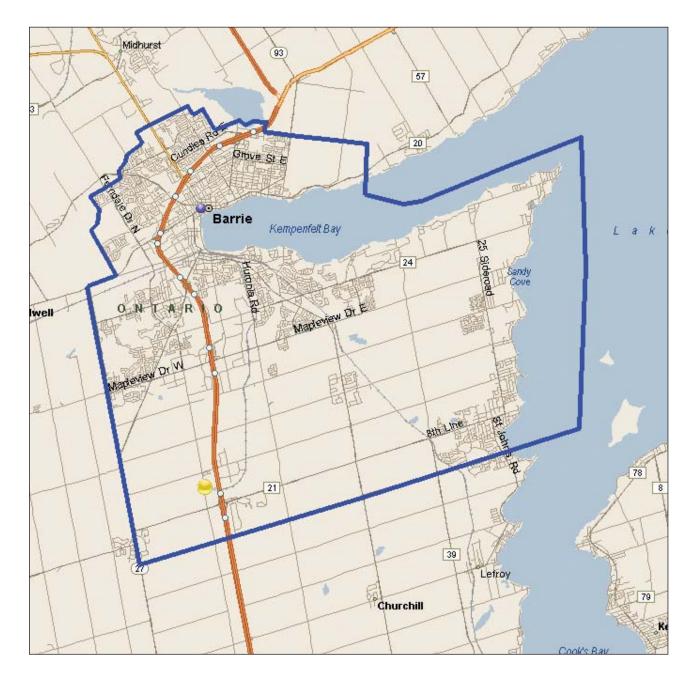

#### **MUNICIPALITIES INCLUDED**

Zone includes City of Barrie, Simcoe County (Town of Innisfil, Township of Oro-Medonte)

| GAMING OFFERING FLEXIBILITY    |             |
|--------------------------------|-------------|
| Maximum number of facilities   | 1           |
| Allowed range of slot machines | Up to 1,200 |
| Allowed range of table games   | TBD         |

**Note:** Zone boundaries are approximate and will include locations within 100 metres of boundary as depicted on map.