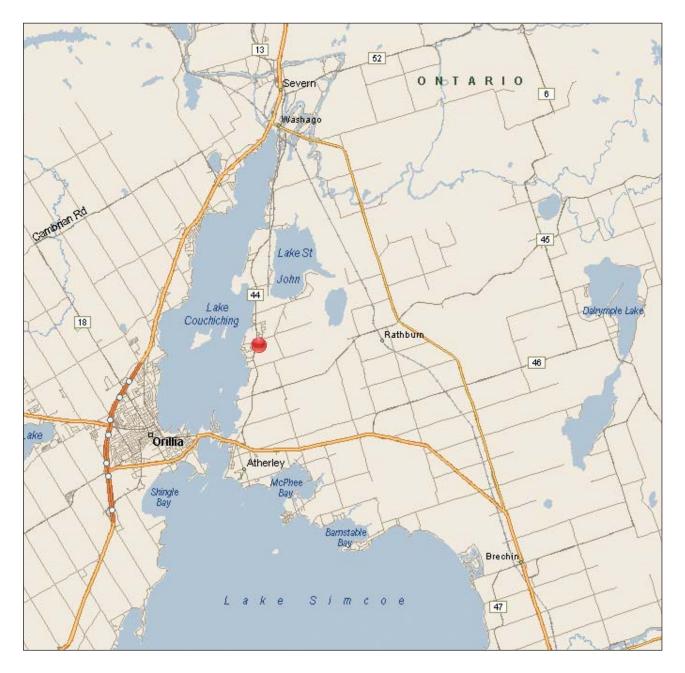

#### MUNICIPALITIES INCLUDED Site is located on the Mnjinkaning Reserve

| GAMING OFFERING FLEXIBILITY    |             |
|--------------------------------|-------------|
| Maximum number of facilities   | 1           |
| Allowed range of slot machines | Up to 3,000 |
| Allowed range of table games   | TBD         |

**Note:** Zone boundaries are approximate and will include locations within 100 metres of boundary as depicted on map.