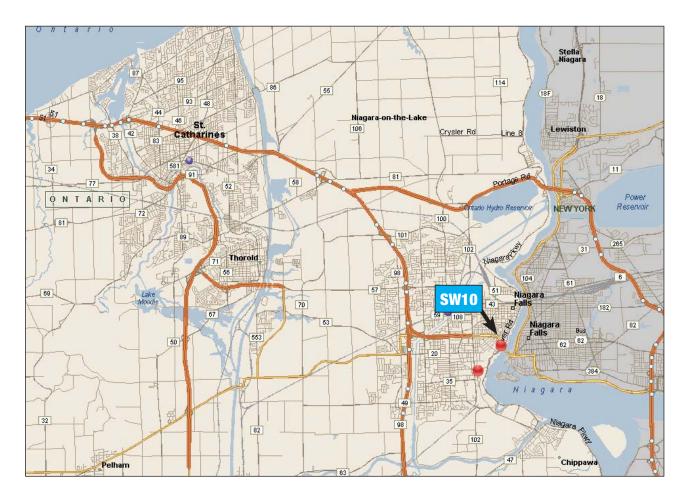

#### **MUNICIPALITIES INCLUDED** Site is in the City of Niagara Falls

| GAMING OFFERING FLEXIBILITY    |             |
|--------------------------------|-------------|
| Maximum number of facilities   | 1           |
| Allowed range of slot machines | Up to 1,750 |
| Allowed range of table games   | TBD         |