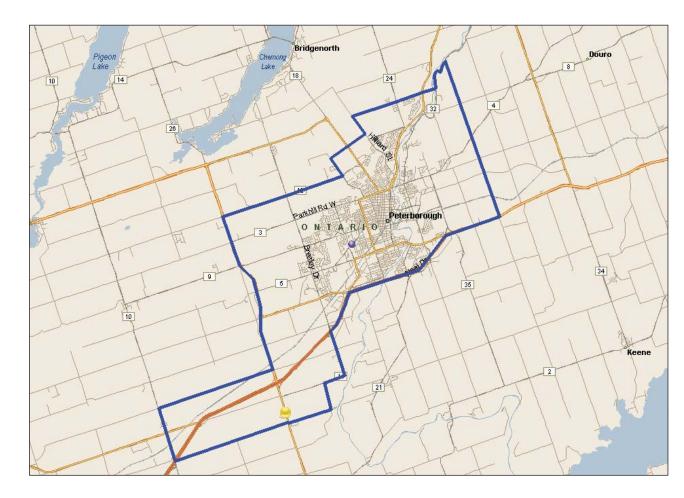

#### **MUNICIPALITIES INCLUDED**

Zone includes City of Peterborough, Peterborough County (Township of Cavan-Monaghan, Township of Ottanabee-South Monaghan, Township of Smith-Ennismore-Lakefield)

| GAMING OFFERING FLEXIBILITY    |           |
|--------------------------------|-----------|
| Maximum number of facilities   | 1         |
| Allowed range of slot machines | Up to 600 |
| Allowed range of table games   | TBD       |