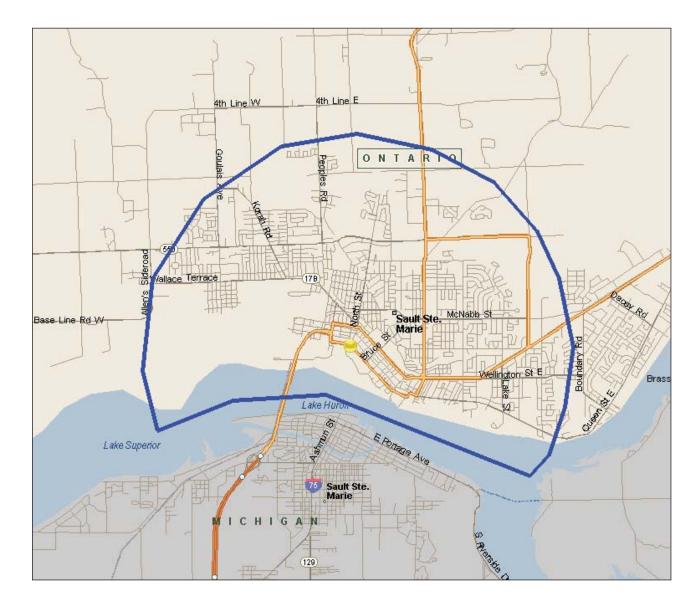

#### **MUNICIPALITIES INCLUDED** Zone includes City of Sault Ste. Marie

| GAMING OFFERING FLEXIBILITY    |           |
|--------------------------------|-----------|
| Maximum number of facilities   | 1         |
| Allowed range of slot machines | Up to 600 |
| Allowed range of table games   | TBD       |