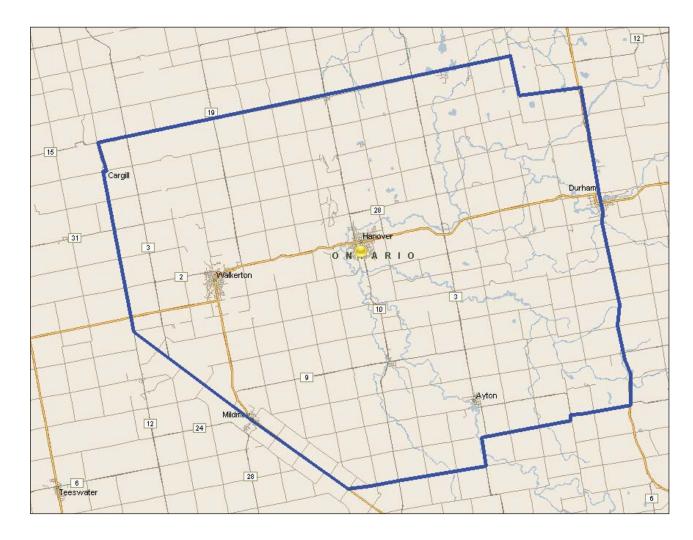

#### **MUNICIPALITIES INCLUDED**

Zone includes Bruce County (Brockton, South Bruce), Grey County (Hanover, West Grey)

| GAMING OFFERING FLEXIBILITY |  |
|-----------------------------|--|
|-----------------------------|--|

| Maximum number of facilities   | 1         |
|--------------------------------|-----------|
| Allowed range of slot machines | Up to 300 |
| Allowed range of table games   | TBD       |