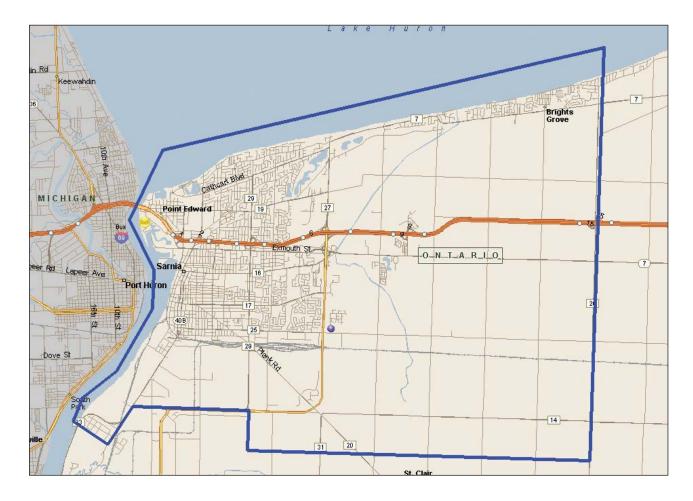

#### **MUNICIPALITIES INCLUDED**

Zone includes Municipalities of Point Edward and Sarnia

| GAMING OFFERING FLEXIBILITY    |           |
|--------------------------------|-----------|
| Maximum number of facilities   | 1         |
| Allowed range of slot machines | Up to 600 |
| Allowed range of table games   | TBD       |