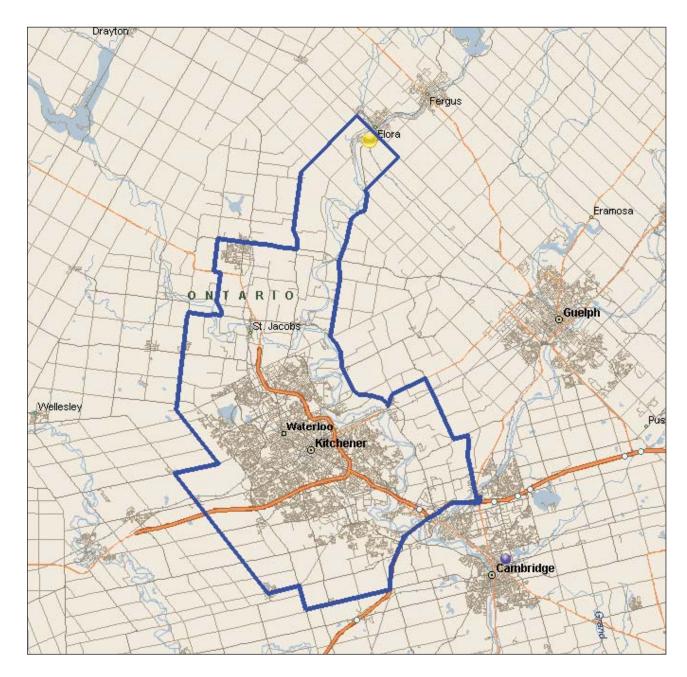

#### **MUNICIPALITIES INCLUDED**

Zone includes Regional Municipality of Waterloo (Waterloo, Kitchener, Cambridge, Woolwich Township, Wilmot Township, Wellington County (Township of Centre Wellington))

| GAMING OFFERING FLEXIBILITY    |             |
|--------------------------------|-------------|
| Maximum number of facilities   | 1           |
| Allowed range of slot machines | Up to 1200* |
| Allowed range of table games   | TBD         |

\*Capped at 449 by official municipal plan