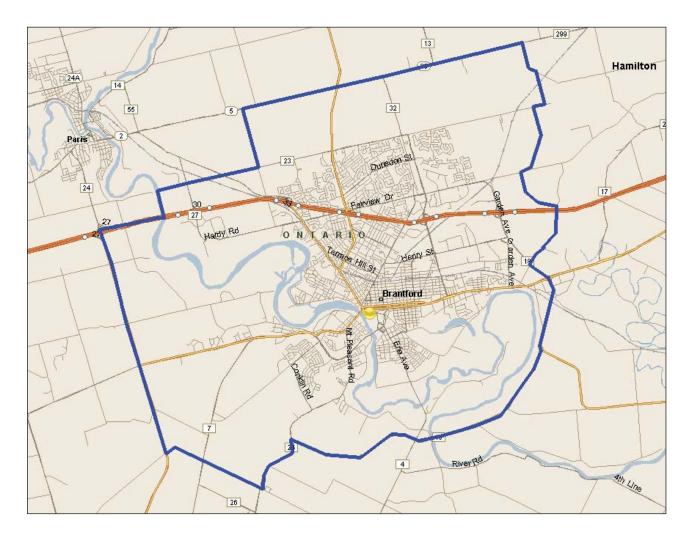

#### **MUNICIPALITIES INCLUDED**

Zone includes City of Woodstock, Oxford County (townships of East Zorra-Tavistock, South-West Oxford, Norwich)

#### GAMING OFFERING FLEXIBILITY

| Maximum number of facilities   | 1         |
|--------------------------------|-----------|
| Allowed range of slot machines | Up to 300 |
| Allowed range of table games   | TBD       |