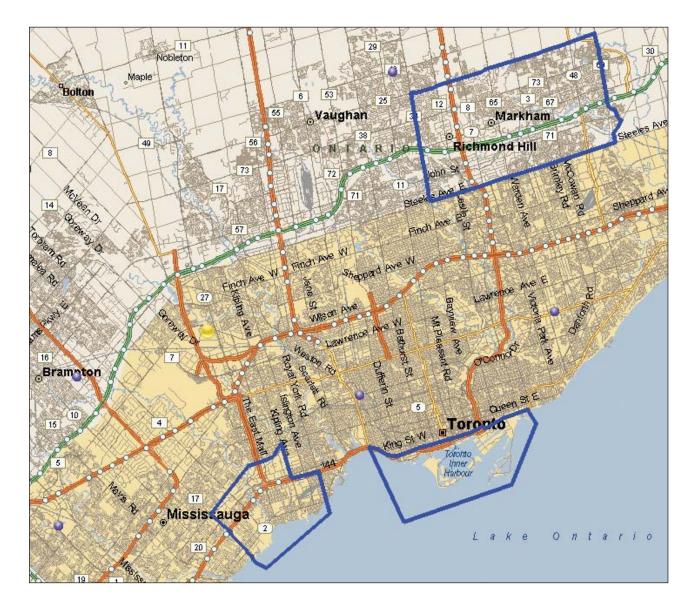

#### **MUNICIPALITIES INCLUDED**

Potential sites include City of Toronto, Peel Region (City of Mississauga) and York Region (Markham, Richmond Hill)

| GAMING OFFERING FLEXIBILITY    |                         |
|--------------------------------|-------------------------|
| Maximum number of facilities   | 1 (in 1 of the 3 areas) |
| Allowed range of slot machines | Up to 5,000*            |
| Allowed range of table games   | TBD                     |

\*Between zones C1 and C2, only one facility will be allowed up to 5,000 slots