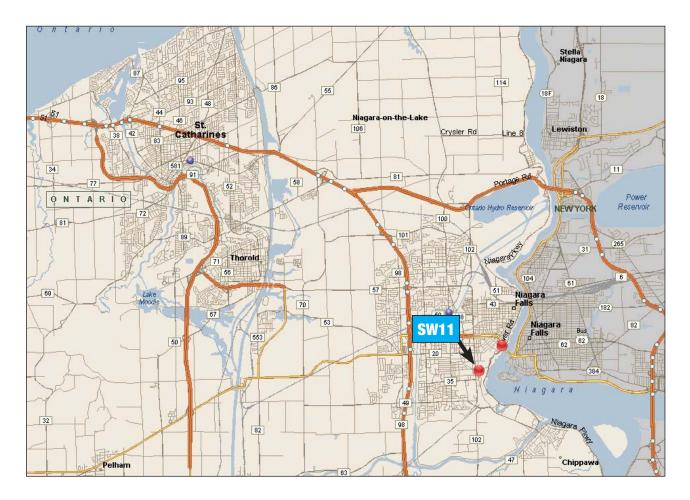

#### **MUNICIPALITIES INCLUDED** Site is in the City of Niagara Falls

| GAMING OFFERING FLEXIBILITY    |             |
|--------------------------------|-------------|
| Maximum number of facilities   | 1           |
| Allowed range of slot machines | Up to 3,250 |
| Allowed range of table games   | TBD         |