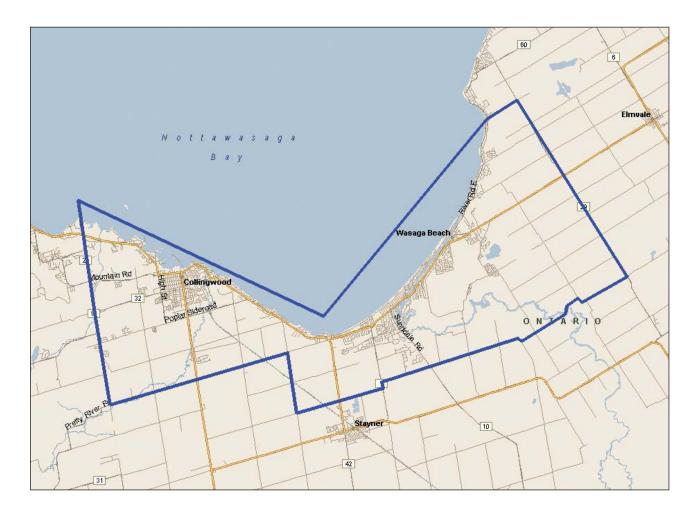

#### **MUNICIPALITIES INCLUDED**

Zone is in Simcoe County (Collingwood, Wasaga Beach, Clearview, Springwater)

| No existing facility | No | existing | facility |  |
|----------------------|----|----------|----------|--|
|----------------------|----|----------|----------|--|

| GAMING OFFERING FLEXIBILITY    |           |
|--------------------------------|-----------|
| Maximum number of facilities   | 1         |
| Allowed range of slot machines | Up to 300 |
| Allowed range of table games   | TBD       |